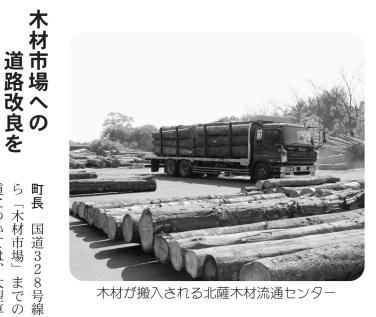

町 長

/早い時期に

の出入りが多く、

国道か

ら「木材市場」までの町

か

道については、大型車輌

整備

別 府

「木材市

場」  $\sim$ Ø

00台以上の車が出入り 木材の搬入搬出で月15

Ь,

だいぶ痛んでいることか 危険です。また、舗装も らの出入りも幅員が狭く

きでは。 る。 Ĺ

拡幅改良工事をすべ 町道が狭く危険であ

ます。

に整備したいと考えてい 出来るだけ早い時期

木材が搬入される北薩木材流通センタ